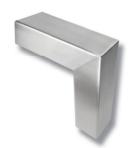

## BRUSH FINISH OF OUTSIDE TUBE JOINTS

Order code: TSK03B/W

**BEFORE** 

**AFTER** 

#### POLISHING OF **OUTSIDE TUBE JOINTS**

Order code: TSK06B/W

**BEFORE** 

AFTER