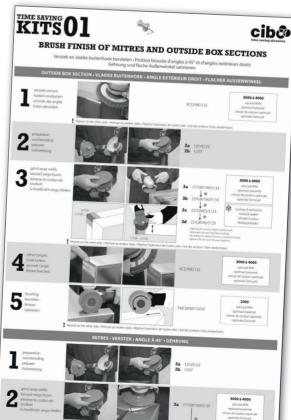

> Poster-sized step-by-step guide

## BRUSH FINISH OF MITRES AND OUTSIDE BOX SECTIONS

Order code: TSK01B/W

**BEFORE** 

**AFTER** 