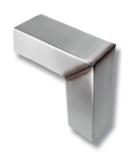

## BRUSH FINISH OF MITRES AND OUTSIDE BOX SECTIONS

Order code: TSK01B/W

**BEFORE** 

**AFTER** 

#### POLISHING OF MITRES AND **OUTSIDE BOX SECTIONS**

Order code: TSK04B/W