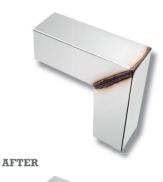

AFTER** 





## BRUSH FINISH OF OUTSIDE TUBE JOINTS

Order code: TSK03B/W

**BEFORE** 



**AFTER** 



## **REQUIREMENTS**



#### FINIPOWER+SMMS6B/W

The extremely robust design and the incredibly powerful motor turn this impressive machine into the perfect partner for all your grinding, sanding and polishing needs.



#### **FINIT-EASY**

The Finit-Easy offers you the accessibility and freedom of movement you require for a professional finish in hard-to-reach areas and corners



## **ABRASIVE FILE SV19030** + 706GR/24/V006

The everlasting working file, due to the grip grinding strips that can be replaced quickly



#### **INOXICLEAN SPIC**

Removing dirt and grease traces on the workpiece after sanding



#### POLISHING OF MITRES AND **OUTSIDE BOX SECTIONS**

Order code: TSK04B/W







#### POLISHING OF INSIDE BOX **SECTIONS AND TUBE JOINTS**

Order code: TSK05B

**BEFORE** 



**AFTER** 





#### POLISHING OF **OUTSIDE TUBE JOINTS**

Order code: TSK06B/W

**BEFORE** 



AFTER