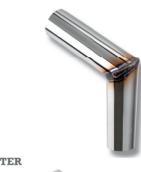

#### POLISHING OF **OUTSIDE TUBE JOINTS**

Order code: TSK06B/W

**BEFORE** 

AFTER