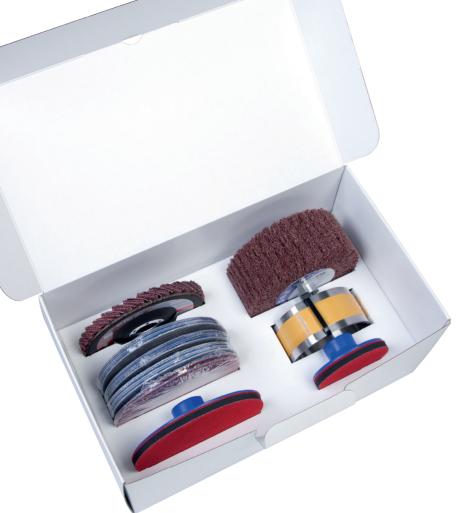

### THE CONTENT & PACKAGING

Inside the box you will find a sophisticated range of innovative abrasive products specially made for each specific application.

On the back of the wrapper is a poster-sized step-bystep guide to help you achieve what you want to do. In addition, each kit contains a unique link where you can find detailed instructions packed with useful tips and tricks.